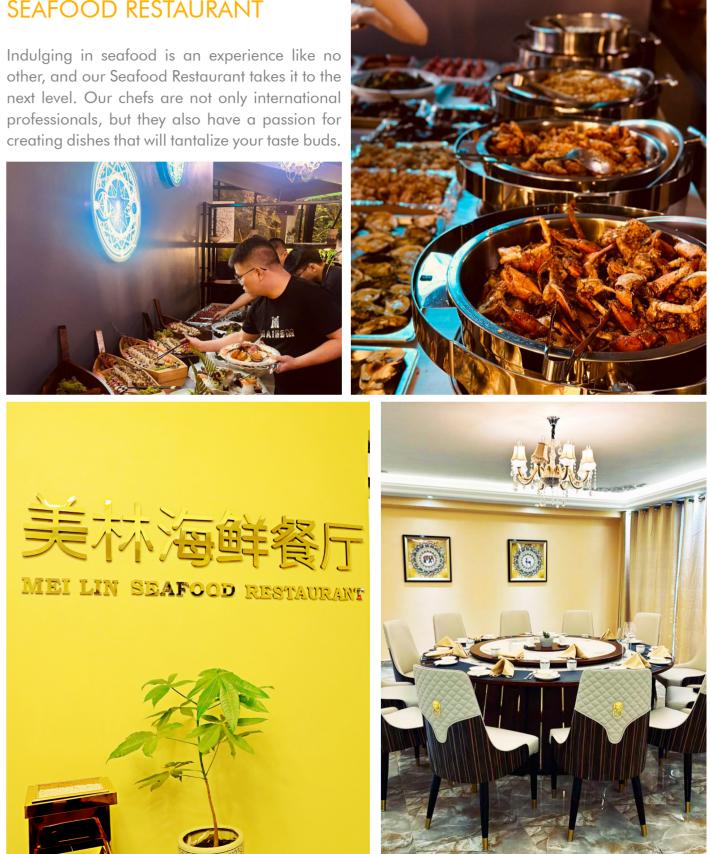

Executive Suite at Meili International Hotel in Kampala is the epitome of luxury and comfort. This spacious suite offers guests a spacious and elegantly designed living room with comfortable seating, a flat-screen TV, and high-speed internet.

### **Studio Suites**

Our Studio Suites offer a serene and sophisticated ambience, furnished with every conceivable convenience. The flawless decor, featuring stylish textiles and cutting-edge technology, seamlessly enhances the overall experience.

#### **Deluxe Family Suites**

The Deluxe Family Suites at Meilin International Hotel offer spacious and comfortable accommodations for families or groups of travellers. They feature 2 bedrooms, a living room, and a fully equipped kitchen, making them ideal for longer stays.







# SEAFOOD RESTAURANT









### SKY BAR

The Sky Bar, a trendy lounge at the Meilin International Hotel, features ambient music for guests to enjoy while sipping on premium cocktails, wine, and other beverages.









## MEILIN INTERNATIONAL HOTEL

Plot 15, Mackinnon Road, Nakasero, Kampala, Uganda. +256-707-997701 | +256-707-997702 reservations@meilinhotels.com www.meilinhotels.com

### f