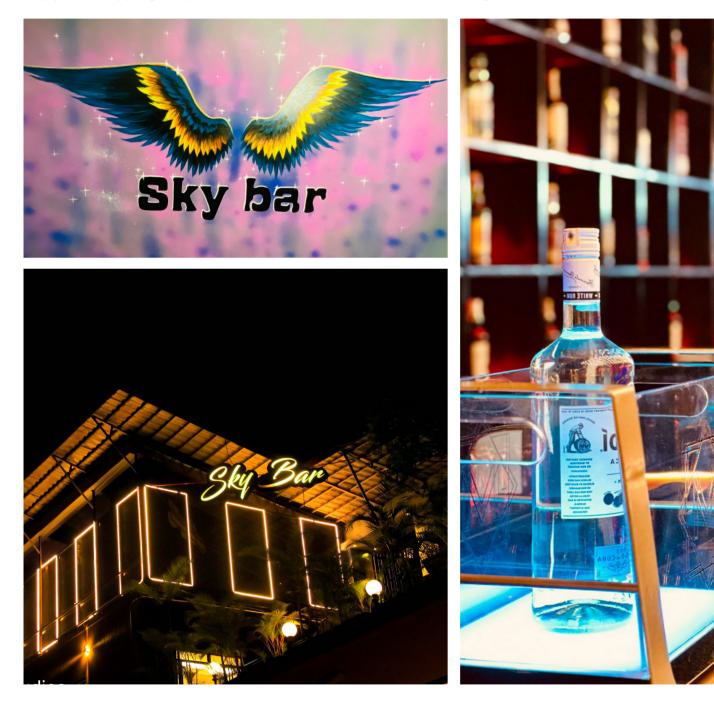

### SKY BAR

The Sky Bar, a trendy lounge at the Meilin International Hotel, features ambient music for guests to enjoy while sipping on premium cocktails, wine, and other beverages.