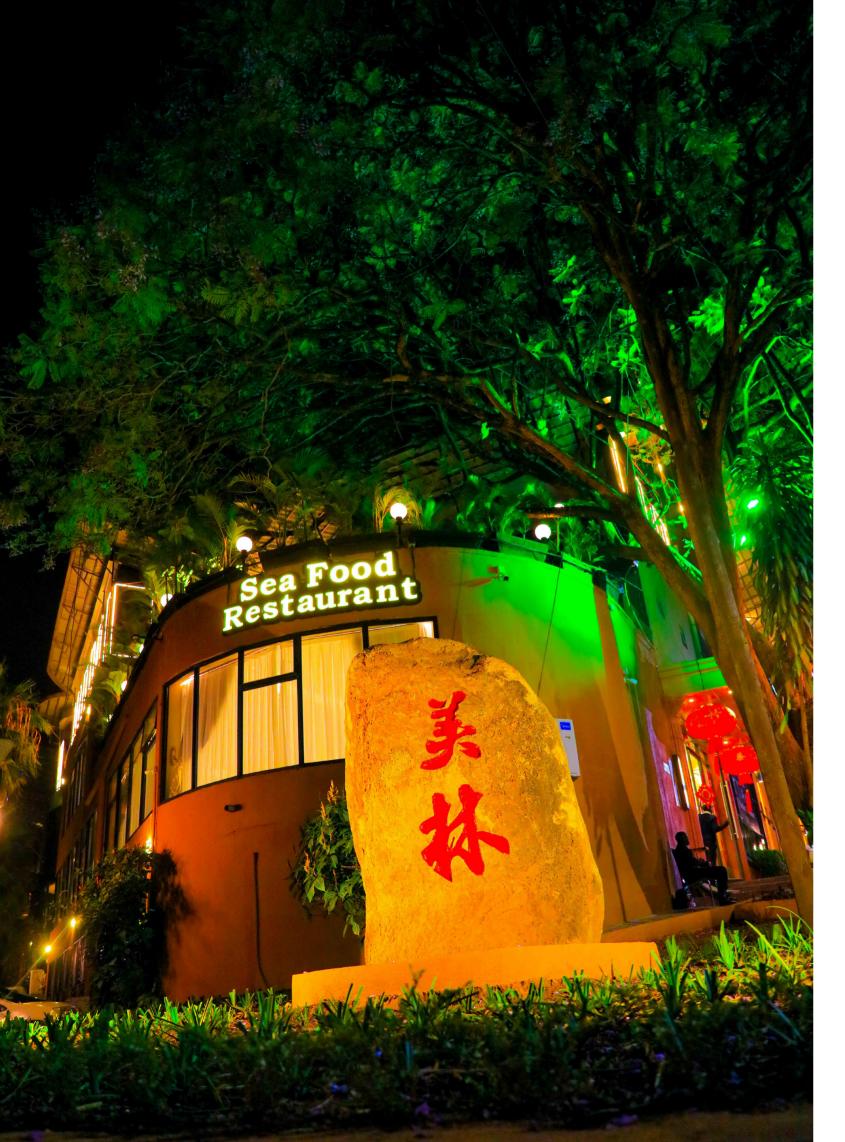

Executive Suites**

The Executive Suite at Meili International Hotel in Kampala is the epitome of luxury and comfort. This spacious suite offers guests a spacious and elegantly designed living room with comfortable seating, a flat-screen TV, and high-speed internet.

### **Studio Suites**

Our Studio Suites offer a serene and sophisticated ambience, furnished with every conceivable convenience. The flawless decor, featuring stylish textiles and cutting-edge technology, seamlessly enhances the overall experience.

#### **Deluxe Family Suites**

The Deluxe Family Suites at Meilin International Hotel offer spacious and comfortable accommodations for families or groups of travellers. They feature 2 bedrooms, a living room, and a fully equipped kitchen, making them ideal for longer stays.







# SEAFOOD RESTAURANT









### SKY BAR

The Sky Bar, a trendy lounge at the Meilin International Hotel, features ambient music for guests to enjoy while sipping on premium cocktails, wine, and other beverages.









## MEILIN INTERNATIONAL HOTEL

Plot 15, Mackinnon Road, Nakasero, Kampala, Uganda. +256-707-997701 | +256-707-997702 reservations@meilinhotels.com www.meilinhotels.com

### f