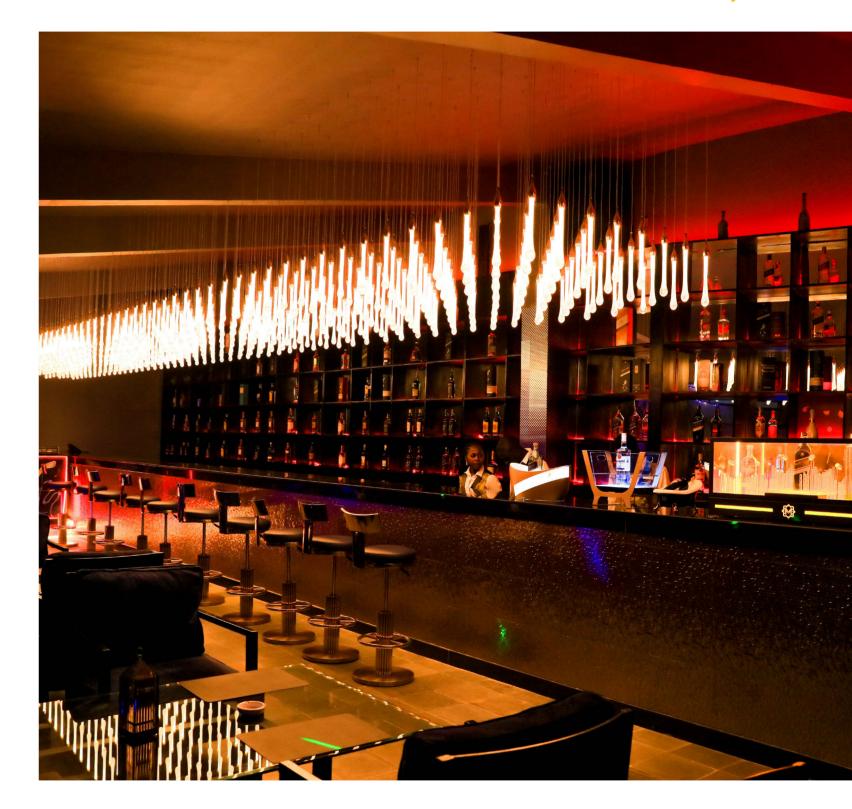

### SKY BAR

The Sky Bar, a trendy lounge at the Meilin International Hotel, features ambient music for guests to enjoy while sipping on premium cocktails, wine, and other beverages.