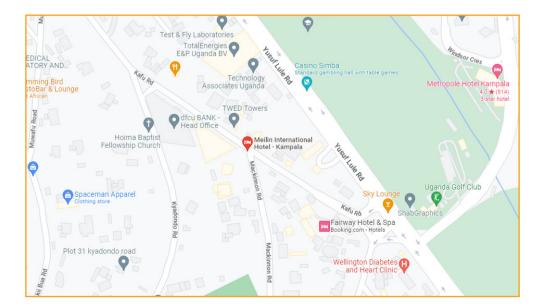

### MEILIN INTERNATIONAL HOTEL - KAMPALA

Perfect for the global traveller, Meilin International Hotel is the next generation of contemporary hospitality.

Renowned for its strategic location on Nakasero Hill, seamlessly connected by Mackinnon and Ssezibwa Roads, and conveniently located near the city's central business district, government ministries / departments, shopping centers, banking facilities, and leisure destinations such as Kampala Golf Club. As one of the top-rated hotels in the area, we offer unparalleled luxury, comfort, and style to discerning travelers.

## MEILIN INTERNATIONAL HOTEL

Plot 15, Mackinnon Road, Nakasero, Kampala, Uganda. +256-707-997701 | +256-707-997702 reservations@meilinhotels.com www.meilinhotels.com