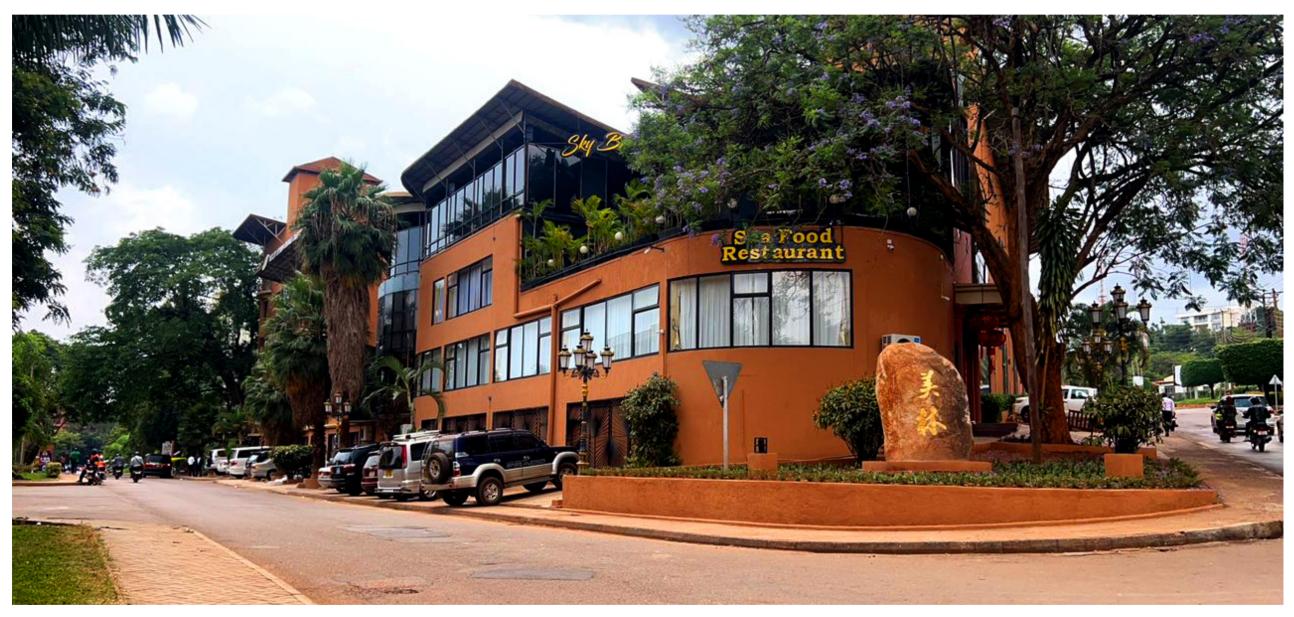

# SEAFOOD RESTAURANT

### SKY BAR

The Sky Bar, a trendy lounge at the Meilin International Hotel, features ambient music for guests to enjoy while sipping on premium cocktails, wine, and other beverages.